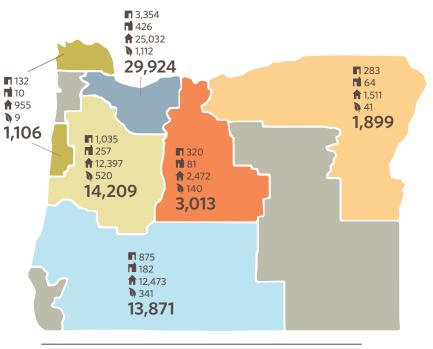

### Sites served by region

Commercial 👖 Industrial and Agriculture 🔒 Residential 🐧 Renewables

#### Sites served

64,022 SITES SERVED TOTAL

5,999 COMMERCIAL SITES

**1,020** INDUSTRIAL BUSINESSES, FARMS AND RANCHES

54,840

2,163 RENEWABLE SITES