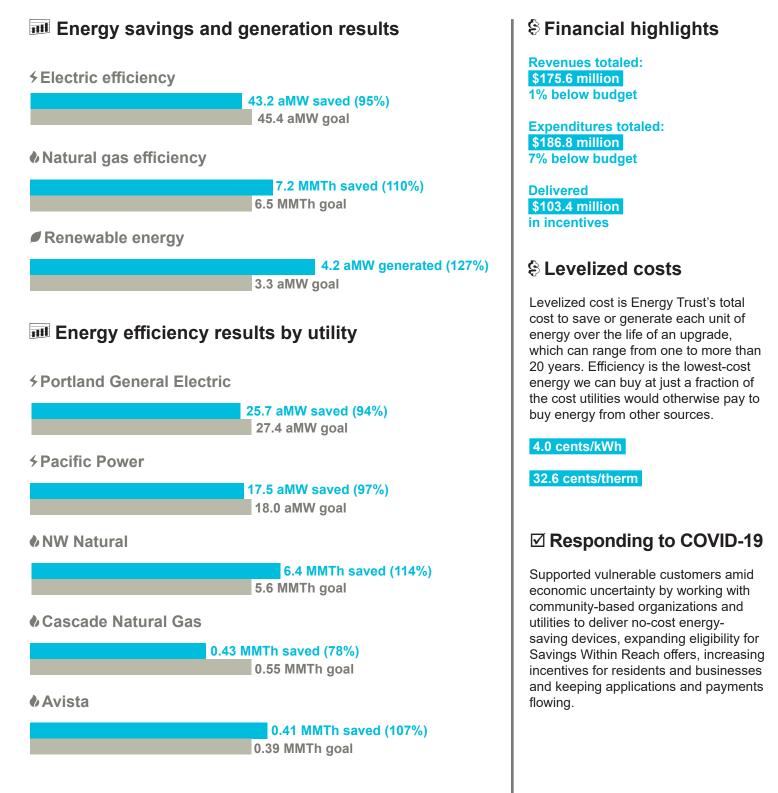

## **H** Customer satisfaction

Percentage of customers satisfied overall

Serving customers of: Portland General Electric, Pacific Power, NW Natural, Cascade Natural Gas and Avista.